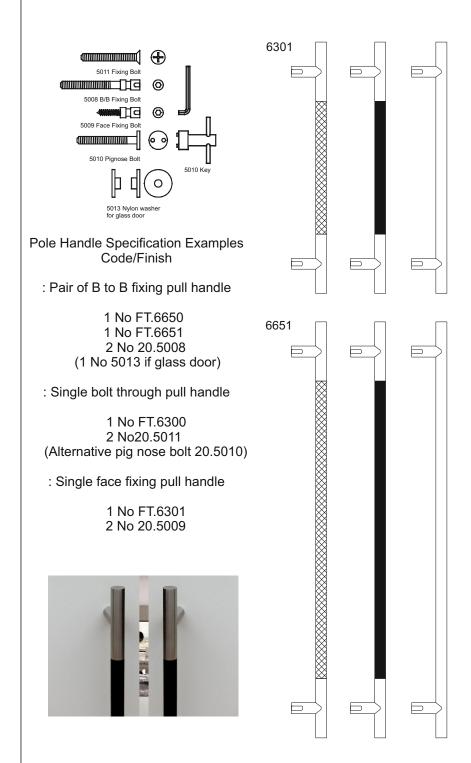

## FT Pull Handles

SS = Satin stainless steel

PS = Polished stainless steel

SB = Satin brass

PB = Polished brass

BZ = Bronze

KN = Knurled

SAA = Satin anodised aluminium

See full details next page

Finishes: SS, PS, PB, BZ, SAA