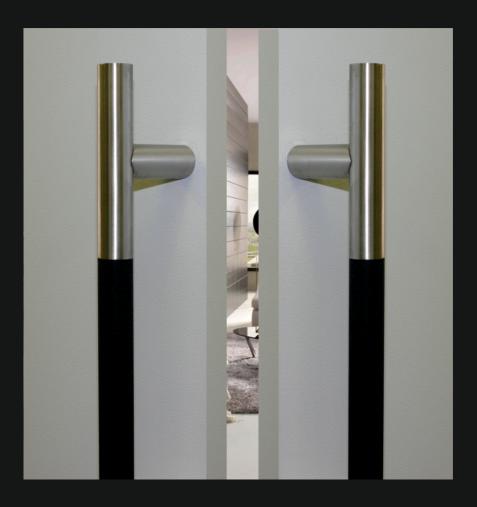

.SS.Black = Black rubber Satin stainless steel

.SB.Brown = Brown rubber Satin brass .SS.KN = Knurled finish on Stainless steel

.SB.KN = Knurled finish on Satin brass

For confirmation on finishes please contact Trapex

## **FT Handles**

Code Illustration

FT.6650.SS = Satin stainless steel

Finishes: SS, PS, PB, BZ, SAA KN

FT.6650.SS.KN = Satin stainless steel Knurled FT.6650.SB.Brown = Satin brass brown rubber FT.6650.SS.Black = Satin stainless steel black rubber