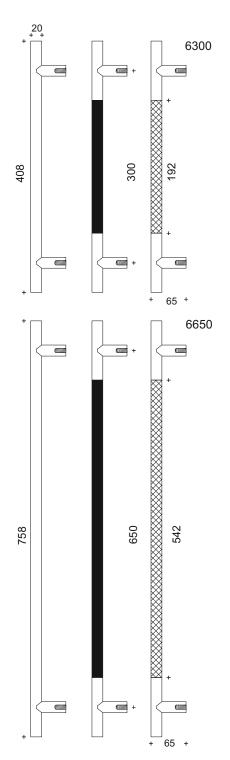

See full details next page

Finishes: SS, PS, PB, BZ, SAA

## **FT Handles**

Code Illustration

FT.6650.SS = Satin stainless steel

Finishes: SS, PS, PB, BZ, SAA KN

FT.6650.SS.KN = Satin stainless steel Knurled FT.6650.SB.Brown = Satin brass brown rubber FT.6650.SS.Black = Satin stainless steel black rubber