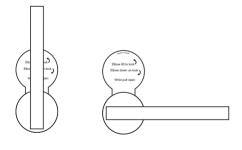

Hygiene Toilet Door Handle

See full details next page

Hygiene Toilet Door Handle

Supplied complete with indicator and spindle.

WC Indicator

Without indicator

The all new hygiene cubical toilet door handles, complete with information signage.

Available with information sign that fits behind the rose of handle if required, without any secondary fixing.

Code Illustration

FT.2005.HYGIENE

Hygiene Toilet Door Handle lock

Cubical Dead Lock , with 8mm square follower, to suit FT.2005.HYGIENE handle.