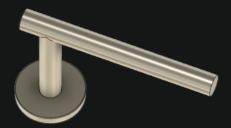

Hygiene Toilet Door Handle

See full details next page

Hygiene Toilet Door Handle

Supplied complete with indicator and spindle.

WC Indicator

Without indicator

The all new hygiene cubical toilet door handles, complete with information signage.

These lift to lock handles have been designed for use with your elbow to lock and unlock the door, incorporating an extended gap for wrist pull open.

Each handle comes complete ready for new fit or retro fit to a door that has been prepared for fixing at 38mm centres.

Available with information sign that fits behind the rose of handle if required, without any secondary fixing.

Code Illustration

FT.2005.HYGIENE

Hygiene Toilet Door Handle lock

Cubical Dead Lock , with 8mm square follower, to suit FT.2005.HYGIENE handle.