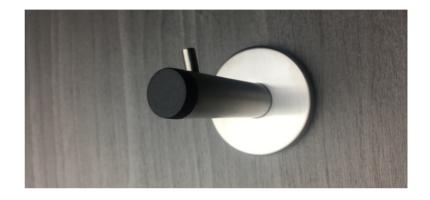

## Hygiene Toilet Door Handle Coat Hook

Recommended for used with the FT.2005.HYGIENE handle to prevent handle hitting wall, 4 point fixing.

Code Illustration

16.8008.100