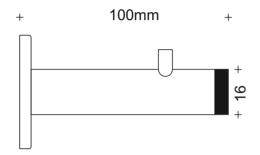

## Hygiene Toilet Door Handle Coat Hook

Recommended for used with the FT.2005.HYGIENE handle to prevent handle hitting wall, 4 point fixing.

Code Illustration

16.8008.100