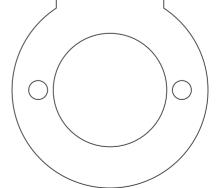

that fits behind the rose of handle if required, without any secondary fixing.





Code Illustration

FT.2005.HYGIENE



Hygiene Toilet Door Handle lock



Cubical Dead Lock , with 8mm square follower, to suit FT.2005.HYGIENE handle.



Code Illustration

20.1764.RAD.SS





Hygiene Toilet Door Handle Sign

## Optional fitted sign





These lift to lock handles have been designed for use with your elbow to lock and unlock the door, incorporating an extended gap for wrist pull open.

Each handle comes complete ready for new fit or retro fit to a door that has been prepared for fixing at 38mm centres.

Available with information sign that fits behind the rose of handle if required, without any secondary fixing.





Elbow lift to lock

Hygiene Handle

Elbow down un-lock

Wrist pull open



Available with translated text to special order, if translation provided, and at extra cost.

Code Illustration

SPEC.47963



## Hygiene Toilet Door Handle Coat Hook





Recommended for used with the FT.2005.HYGIENE handle to prevent handle hitting wall, 4 point fixing.





Code Illustration

16.8008.100