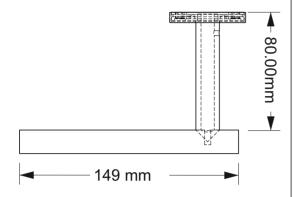

Hygiene Toilet Door Handle





See full details next page



Hygiene Toilet Door Handle



Supplied complete with indicator and spindle.



WC Indicator



Without indicator

The all new hygiene cubical toilet door handles, complete with information signage.

These lift to lock handles have been designed for use with your elbow to lock and unlock the door, incorporating an extended gap for wrist pull open.

Each handle comes complete ready for new fit or retro fit to a door that has been prepared for fixing at 38mm centres.

Available with information sign that fits behind the rose of handle if required, without any secondary fixing.





Code Illustration

FT.2005.HYGIENE



Hygiene Toilet Door Handle lock



Cubical Dead Lock , with 8mm square follower, to suit FT.2005.HYGIENE handle.



Code Illustration

20.1764.RAD.SS





Hygiene Toilet Door Handle Sign

## Optional fitt