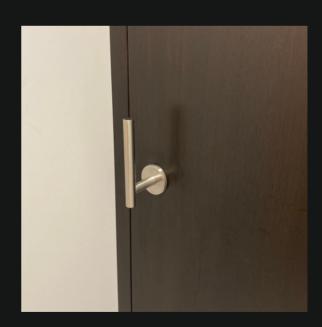

These lift to lock handles have been designed for use with your elbow to lock and unlock the door, incorporating an extended gap for wrist pull open.

Each handle comes complete ready for new fit or retro fit to a door that has been prepared for fixing at 38mm centres.

## Optional fitted sign

These lift to lock handles have been designed for use with your elbow to lock and unlock the door, incorporating an extended gap for wrist pull open.

Each handle comes complete ready for new fit or retro fit to a door that has been prepared for fixing at 38mm centres.

Available with information sign that fits behind the rose of handle if required, without any secondary fixing.

Elbow lift to lock

Hygiene Handle

Elbow down un-lock

Wrist pull open

Available with translated text to special order, if translation provided, and at extra cost.