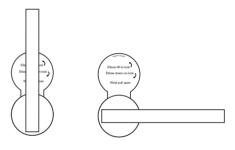

These lift to lock handles have been designed for use with your elbow to lock and unlock the door, incorporating an extended gap for wrist pull open.

Each handle comes complete ready for new fit or retro fit to a door that has been prepared for fixing at 38mm centres.

Available with information sign that fits behind the rose of handle if required, without any secondary fixing.

Code Illustration

FT.2005.HYGIENE

Hygiene Toilet Door Handle lock

Cubical Dead Lock , with 8mm square follower, to suit FT.2005.HYGIENE handle.

Available with information sign that fits behind the rose of handle if required, without any secondary fixing.

Elbow lift to lock

Hygiene Handle

Elbow down un-lock

Wrist pull open

Available with translated text to special order, if translation provided, and at extra cost.