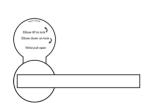

Available with information sign that fits behind the rose of handle if required, without any secondary fixing.

Elbow lift to lock

Hygiene Handle

Elbow down un-lock

Wrist pull open

Available with translated text to special order, if translation provided, and at extra cost.