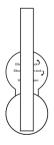

Hygiene Toilet Door Handle Sign

## Optional fitted sign





These lift to lock handles have been designed for use with your elbow to lock and unlock the door, incorporating an extended gap for wrist pull open.

Each handle comes complete ready for new fit or retro fit to a door that has been prepared for fixing at 38mm centres.

Available with information sign that fits behind the rose of handle if required, without any secondary fixing.





Elbow lift to lock

Hygiene Handle

Elbow down un-lock

Wrist pull open



Available with translated text to special order, if translation provided, and at extra cost.

Code Illustration

SPEC.47963



## Hygiene Toilet Door Handle Coat Hook





Recommended for used with the FT.2005.HYGIENE handle to prevent handle hitting wall, 4 point fixing.





Code Illustration

16.8008.100