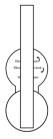

Hygiene Toilet Door Handle

See full details next page

Hygiene Toilet Door Handle

Supplied complete with indicator and spindle.

WC Indicator

Without indicator

The all new hygiene cubical toilet door handles, complete with information signage.

These lift to lock handles have been designed for use with your elbow to lock and unlock the door, incorporating an extended gap for wrist pull open.

Each handle comes complete ready for new fit or retro fit to a door that has been prepared for fixing at 38mm centres.

Available with information sign that fits behind the rose of handle if required, without any secondary fixing.

Code Illustration

FT.2005.HYGIENE

Hygiene Toilet Door Handle lock

Cubical Dead Lock , with 8mm square follower, to suit FT.2005.HYGIENE handle.