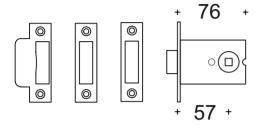

Available with information sign that fits behind the rose of handle if required, without any secondary fixing.

Code Illustration

FT.2005.HYGIENE

Hygiene Toilet Door Handle lock

Cubical Dead Lock , with 8mm square follower, to suit FT.2005.HYGIENE handle.

Code Illustration

SPEC.47963