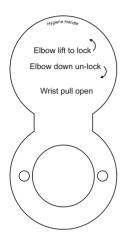

Available with information sign that fits behind the rose of handle if required, without any secondary fixing.

Elbow lift to lock

Hygiene Handle

Elbow down un-lock

Wrist pull open

Available with translated text to special order, if translation provided, and at extra cost.