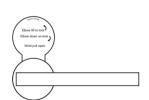

Available with information sign that fits behind the rose of handle if required, without any secondary fixing.

Elbow lift to lock

Hygiene Handle

Elbow down un-lock

Wrist pull open

Available with translated text to special order, if translation provided, and at extra cost.