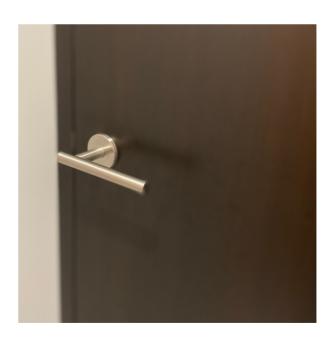

Hygiene Toilet Door Handle

See full details next page

Hygiene Toilet Door Handle

Supplied complete with indicator and spindle.

WC Indicator

Without indicator

The all new hygiene cubical toilet door handles, complete with information signage.

These lift to lock handles have been designed for use with your elbow to lock and unlock the door, incorporating an extended gap for wrist pull open.

Each handle comes complete ready for new fit or retro fit to a door that has been prepared for fixing at 38mm centres.