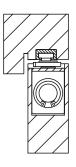

## 20.1659

Freedom range fully concealed door closer for doors up to 1100mm,130kg maximum weight, minimum door thickness 44mm, adjustable power EN2-4, closing speed, latch action, backcheck,thermo - constant closing speed 80 efficient cam action with rapid fall off of opening force.

## 20.1660

Freedom range fully concealed door closer for doors up to 1400mm,180kg maximum weight, minimum door thickness 54mm,adjustable power EN3-6, closing speed, latch action, backcheck, thermo-constant closing speed 80 % efficient cam action with rapid fall off of opening force