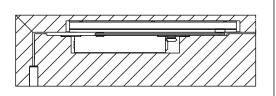

## 20.1659

Freedom range fully concealed door closer for doors up to 1100mm,130kg maximum weight, minimum door thickness 44mm, adjustable power EN2-4, closing speed, latch action, backcheck,thermo - constant closing speed 80 efficient cam action with rapid fall off of opening force.

## 20.1660

Freedom range fully concealed door closer for doors up to 1400mm,180kg maximum weight, minimum door thickness 54mm,adjustable power EN3-6, closing speed, latch action, backcheck, thermo-constant closing speed 80 % efficient cam action with rapid fall off of opening force