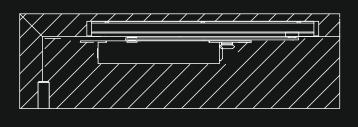

## 20.1659

Freedom range fully concealed door closer for doors up to 1100mm,130kg maximum weight, minimum door thickness 44mm, adjustable power EN2-4, closing speed, latch action, backcheck,thermo - constant closing speed 80 efficient cam action with rapid fall off of opening force.

## 20.1660

Freedom range fully concealed door closer for doors up to 1400mm,180kg maximum weight, minimum door thickness 54mm,adjustable power EN3-6, closing speed, latch action, backcheck, thermo-constant closing speed 80 % efficient cam action with rapid fall off of opening force