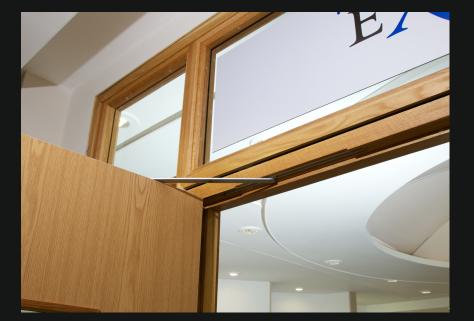

## 20.1659

Freedom range fully concealed door closer for doors up to 1100mm,130kg maximum weight, minimum door thickness 44mm, adjustable power EN2-4, closing speed, latch action, backcheck,thermo - constant closing speed 80 efficient cam action with rapid fall off of opening force.

## 20.1660

Freedom range fully concealed door closer for doors up to 1400mm,180kg maximum weight, minimum door thickness 54mm,adjustable power EN3-6, closing speed, latch action, backcheck, thermo-constant closing speed 80 % efficient cam action with rapid fall off of opening force